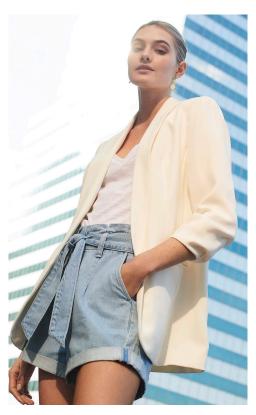

### PAPER BAG WAIST

### HOW TO STYLE:

The effortless pant, pleated to create the perfect shape. Pair these denim shorts with a denim jacket and suede booties and you're sure to hit the streets in style.