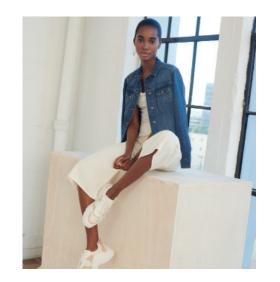

NEW

### ANKLE LEG

- Tapered leg, hits at ankle
- Flattering waist accent
- Second best selling leg shape

### HOW TO STYLE:

Add a matching Boyfriend Blazer with a mock neck tank to create a full suit look.



- Slimming bootcut
- Fitted through thigh
- Best selling leg shape

### HOW TO STYLE:

For the easy put together look, pair with sneakers and a crew neck sweater. For a polished look a Downtown Cami, One-Button blazer and slingback pumps.





### CULOTTE

- Relaxed fit
- Cropped length

### HOW TO STYLE:

Fitted bodysuit or going out top, (Minus the Leather) Leather Jacket and a bootie or strappy heel.



COURTNEY WIDMER Women's Fashion Editor
Upgrade your pants with a twist on proportions by adding an abbreviated boxy tee or boyfriend blazer for a polished but cool vibe







### FLARE LEG

### HOW TO STYLE:

Pair with a crop top to accentuate the length of the leg. Add a belt to cinch the waist and emphasize your new piece of "flare".



### PAPER BAG WAIST

### HOW TO STYLE:

The effortless pant, pleated to create the perfect shape. Pair these denim shorts with a denim jacket and suede booties and you're sure to hit the streets in style.







### PRINT PLAY

Color isn't the only name of the game. Prints are all the rage and we're going on vacation with palms and florals.









HOW TO STYLE: For a play on dresses and jumpsuits, pair a two piece in the same print to create a one and done look. Pair with strappy heels.

# Strike the perfect balance between structure and statement by pairing high-volume utility with form-friendly

### UTILITY

Cargo pants