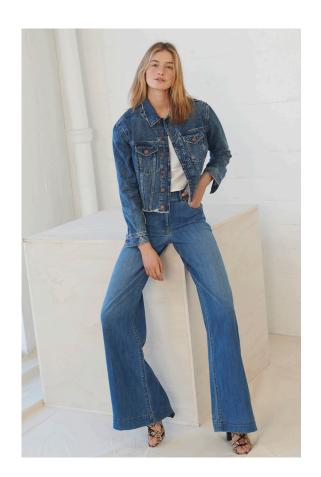

e.



NEW

### ANKLE LEG

- Tapered leg, hits at ankle
- Flattering waist accent
- Second best selling leg shape

### HOW TO STYLE:

Add a matching Boyfriend Blazer with a mock neck tank to create a full suit look.



- Slimming bootcut
- Fitted through thigh
- Best selling leg shape

### HOW TO STYLE:

For the easy put together look, pair with sneakers and a crew neck sweater. For a polished look a Downtown Cami, One-Button blazer and slingback pumps.





### CULOTTE

- Relaxed fit
- Cropped length

### HOW TO STYLE:

Fitted bodysuit or going out top, (Minus the Leather) Leather Jacket and a bootie or strappy heel.



COURTNEY WIDMER Women's Fashion Editor
Upgrade your pants with a twist on proportions by adding an abbreviated boxy tee or boyfriend blazer for a polished but cool vibe







### FLARE LEG

### HOW TO STYLE:

Pair with a crop top to accentuate the length of the leg. Add a belt to cinch the waist and emphasize your new piece of "flare".



### PAPER BAG WAIST

### HOW TO STYLE:

The effortless pant, pleated to create the perfect shape. Pair these denim shorts with a denim jacket and suede booties and you're sure to hit the streets in style.







### PRINT PLAY

Color isn't the only name of the game. Prints are all the rage and we're going on vacation with palms and florals.









HOW TO STYLE: For a play on dresses and jumpsuits, pair a two piece in the same print to create a one and done look. Pair with strappy heels.

# Strike the perfect balance between structure and statement by pairing high-volume utility with form-friendly

### UTILITY

Cargo pant