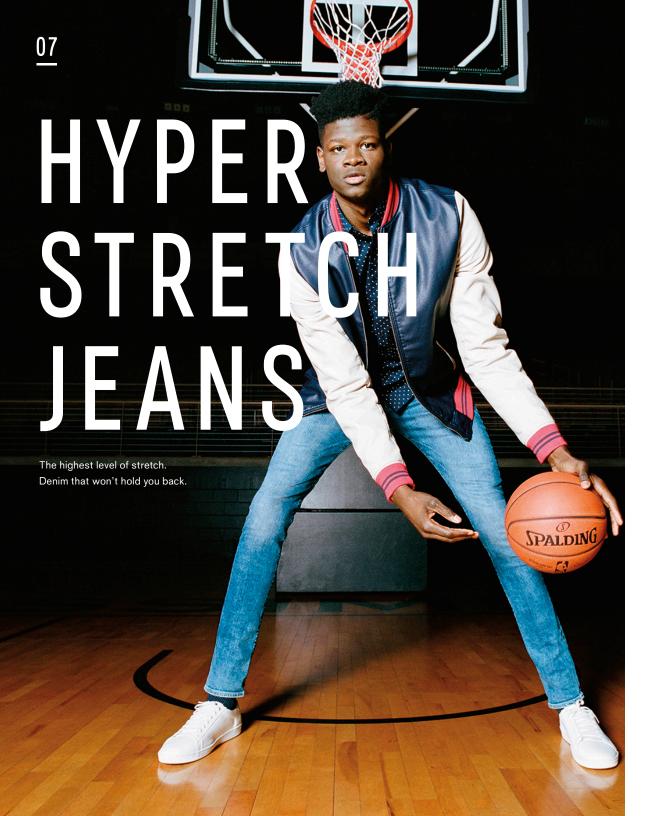

### COMFORT. STYLE. NO COMPROMISE.

Highest level of stretch with 45-60% stretch and recovery. Which means these jeans are not only comfortable, they'll keep their shape longer.

### HOW TO STYLE:

Style up with with a Performance shirt and jacket. Add a tie to complete the look. Style down with a patterened casual short sleeve shirt or our Perfect Tee.

NBA X EXPRESS AN EXCLUSIVE DESIGN COLLABORATION