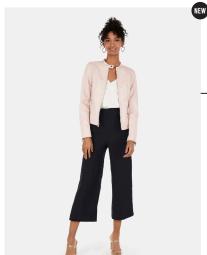

# PANTS FOR RIGHT NOW

Leg-lengthening and waist-accentuating, this season's new pant shapes flatter every body.

### CULOTTE

- Relaxed fit
- Cropped length

### HOW TO STYLE:

Fitted bodysuit or going out top, (Minus the Leather) Leather Jacket and a bootie or strappy heel.

COURTNEY WIDMER Women's Fashion Editor
Upgrade your pants with a twist on proportions by adding an abbreviated boxy tee or boyfriend blazer for a polished but cool vibe