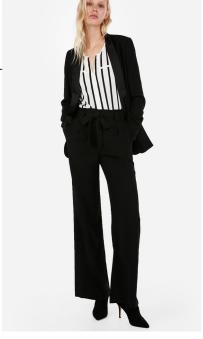

# PANTS FOR RIGHT NOW

Leg-lengthening and waist-accentuating, this season's new pant shapes flatter every body.

### WIDE LEG

- Relaxed fit
- Flattering waist accent

### HOW TO STYLE:

Add a belt to enhance the waist and pair with a Short Puff sleeve or v-neck Gramercy tee.

NEW