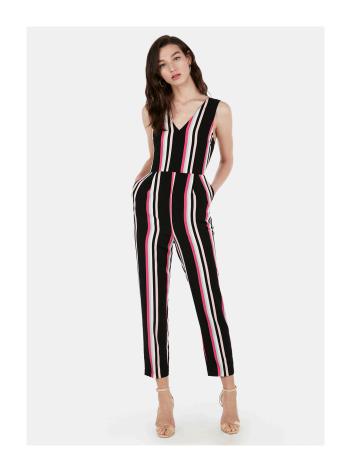

### ANKLE LEG

- Tapered leg, hits at ankle
- Flattering waist accent
- Second best selling leg shape

### HOW TO STYLE:

Add a matching Boyfriend Blazer with a mock neck tank to create a full suit look.

- Slimming bootcut
- Fitted through thigh
- Best selling leg shape