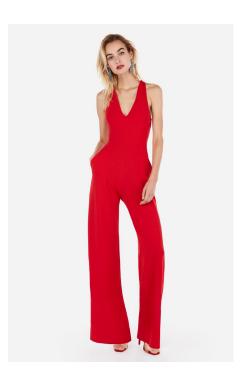

## THE PANTS FOR RIGHT NOW

The new pant shapes to try for spring: Culotte, Wide leg, and Sash-waist.

#### CULOTTE

- Relaxed fit
- High waisted with sash accent
- Cropped length

PAIR: Fitted bodysuit or top, Blazer, slides