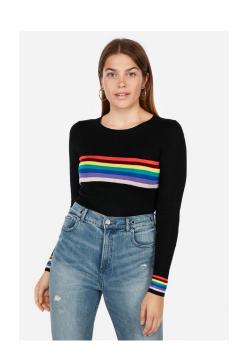

## DENIMPERFECT

DESIGNED TO FIT, FLEX & FLATTER

RAINBOW BRIGHT

Most women are still most comfortable in jean leggings. But there must be a new reason to buy a pair. We are having success in side stripes, button fronts and new details that keep them relevant. Retro-inspired stripes and rainbow accents across sweaters, tees and jeans. Pairs well with Jeans Perfect jeans in new shapes.