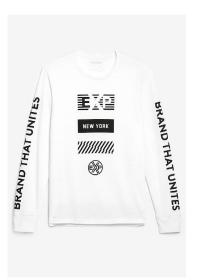

### BRAND THAT UNITES

STREET. SPORT. ART. STYLE.

New yellow and olive colors, camo accents and refreshed graphics across street wear-inspired tees, hoodies and joggers.

**FLANNELS** 

The ultimate layering shirt for just about anything. Pair with jeans, chinos or joggers