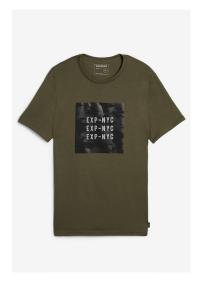

### BRAND THAT UNITES

STREET. SPORT. ART. STYLE.

New yellow and olive colors, camo accents and refreshed graphics across street wear-inspired tees, hoodies and joggers.

**FLANNELS** 

The ultimate layering shirt for just about anything. Pair with jeans, chinos or joggers