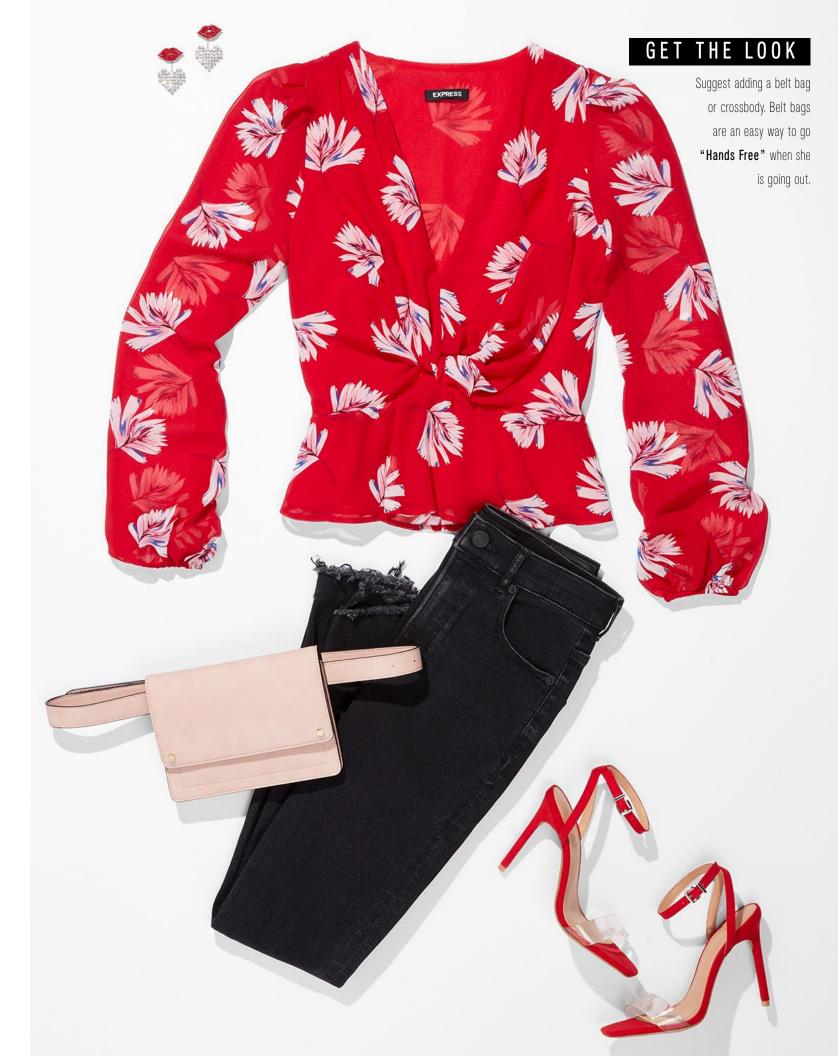

## STYLE BY OCCASSION

Our customers are always heading out to dinner, drinks or date nights. We have looks for every occasions – especially Valentine's Day.

FOR HER:

Dresses and jumpsuits in pinks, reds and black.

#### GALENTINE'S DAY/ DATE NIGHT

- Jean leggings
- Going out tops/Dressy tops
- Heels or booties
- Crossbody or belt bags

- Hyper Stretch JeansPrinted Short Sleeve Shirt
- Chinos

**BIG NIGHT OUT** 

- Performance suits
- Patterned shirts
- Ties