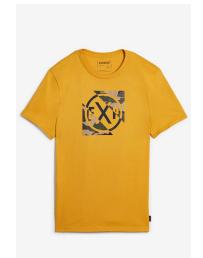

### BRAND THAT UNITES

STREET. SPORT. ART. STYLE.

New yellow and olive colors, camo accents and refreshed graphics across street wear-inspired tees, hoodies and joggers.

**FLANNELS** 

The ultimate layering shirt for just about anything. Pair with jeans, chinos or joggers