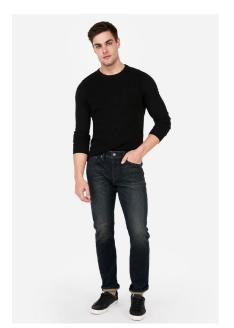

#### BARELY BOOT

- Slimming bootcut
- Fitted through thigh
- Best selling leg shape

**PAIR:** Portofino, Sweater, Wedges or booties

#### ANKLE

- Tapered leg, hits at ankle
- Classic and Novelty styles
- Second best selling leg shape

PAIR: Fitted bodysuit or going out top,
(Minus the Leather) Leather Jacket, Booties
or heels