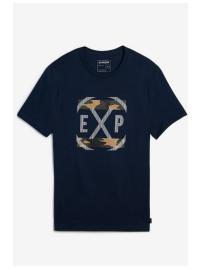

### BRAND THAT UNITES

STREET. SPORT. ART. STYLE.

New yellow and olive colors, camo accents and refreshed graphics across street wear-inspired tees, hoodies and joggers.

**FLANNELS** 

The ultimate layering shirt for just about anything. Pair with jeans, chinos or joggers