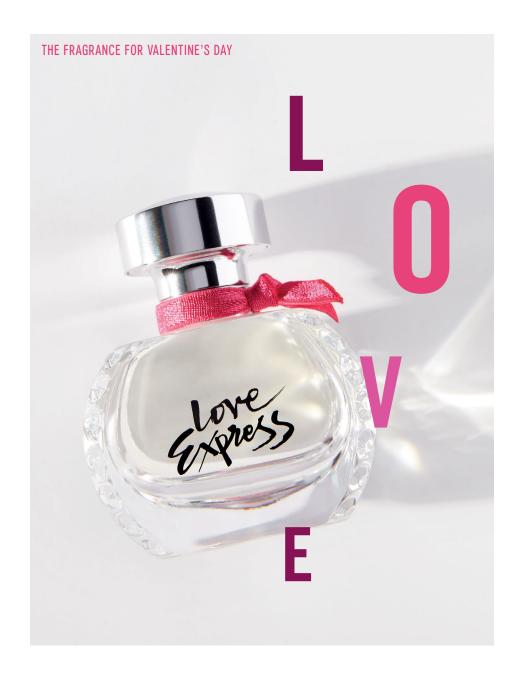

## STYLE BY OCCASSION

Our customers are always heading out to dinner, drinks or date nights. We have looks for every occasions – especially Valentine's Day.

FOR HER:

Dresses and jumpsuits in pinks, reds and black.

#### **BIG NIGHT OUT**

- Bold colors or sequins.
- Red/bold jumpsuits & dresses.
- New dress pant shapes paired with going out tops.