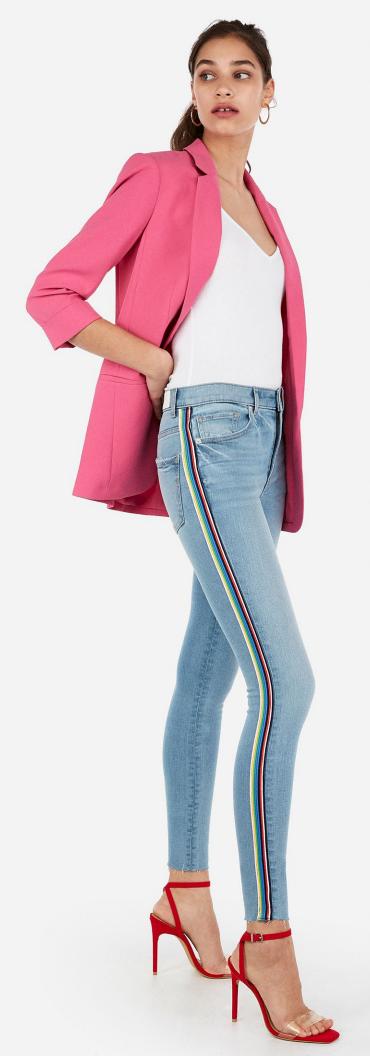

#### FOR HER:

Bold color is back - rainbow stripes and pops of color create a fresh and optimistic feel.

## DENIMPERFECT

DESIGNED TO FIT, FLEX & FLATTER

RAINBOW BRIGHT

Most women are still most comfortable in jean leggings. But there must be a new reason to buy a pair. We are having success in side stripes, button fronts and new details that keep them relevant. Retro-inspired stripes and rainbow accents across sweaters, tees and jeans. Pairs well with Jeans Perfect jeans in new shapes.