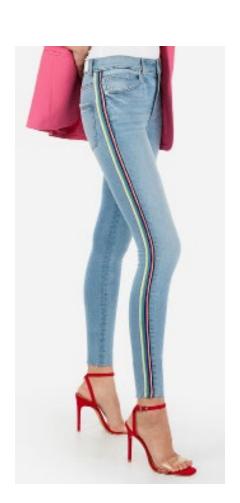

## DENIMPERFECT

DESIGNED TO FIT, FLEX & FLATTER

RAINBOW BRIGHT

Most women are still most comfortable in jean leggings. But there must be a new reason to buy a pair. We are having success in side stripes, button fronts and new details that keep them relevant. Retro-inspired stripes and rainbow accents across sweaters, tees and jeans. Pairs well with Jeans Perfect jeans in new shapes.