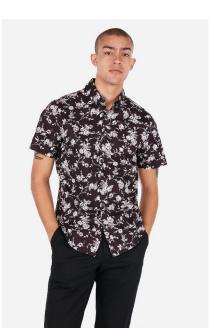

#### GALENTINE'S DAY/ DATE NIGHT

- Jean leggings
- Going out tops/Dressy tops
- Heels or booties
- Crossbody or belt bags

- Hyper Stretch JeansPrinted Short Sleeve Shirt
- Chinos

**BIG NIGHT OUT** 

- Performance suits
- Patterned shirts
- Ties