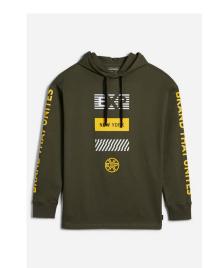

### BRAND THAT UNITES

STREET. SPORT. ART. STYLE.

New yellow and olive colors, camo accents and refreshed graphics across street wear-inspired tees, hoodies and joggers.

**FLANNELS** 

The ultimate layering shirt for just about anything. Pair with jeans, chinos or joggers