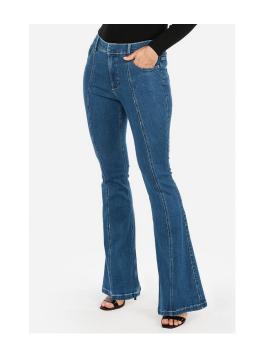

## THE PANTS FOR RIGHT NOW

The new pant shapes to try for spring: Culotte, Wide leg, and Sash-waist.

#### CULOTTE

- Relaxed fit
- High waisted with sash accent
- Cropped length

PAIR: Fitted bodysuit or top, Blazer, slides