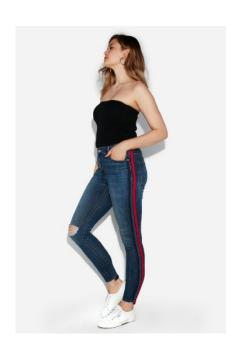

## DENIMPERFECT

DESIGNED TO FIT, FLEX & FLATTER

RAINBOW BRIGHT

Most women are still most comfortable in jean leggings. But there must be a new reason to buy a pair. We are having success in side stripes, button fronts and new details that keep them relevant. Retro-inspired stripes and rainbow accents across sweaters, tees and jeans. Pairs well with Jeans Perfect jeans in new shapes.