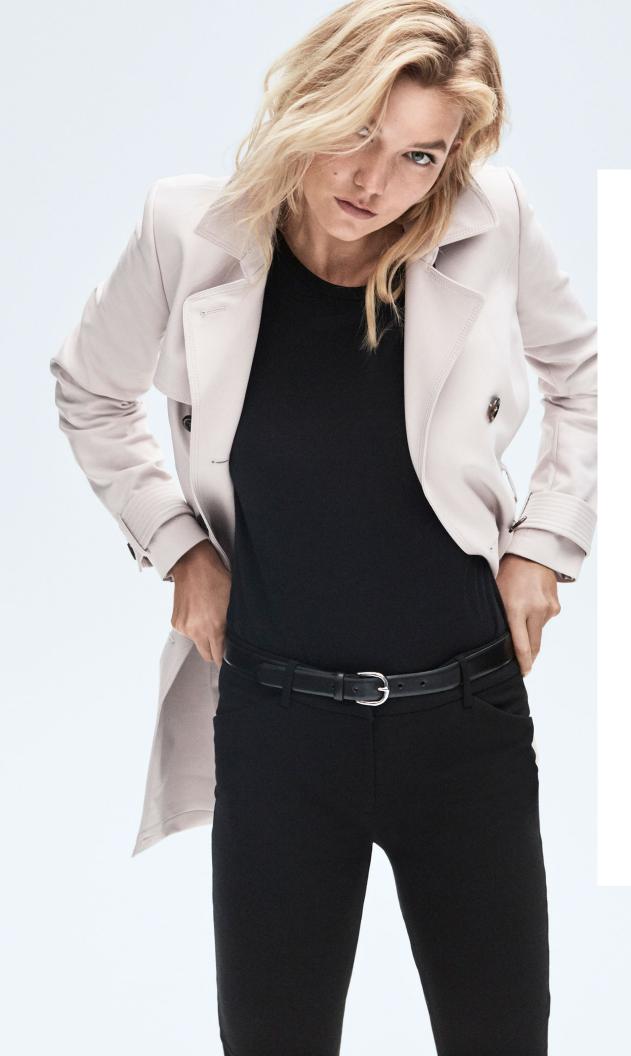

## THE PANTS FOR RIGHT NOW

The new pant shapes to try for spring: Culotte, Wide leg, and Sash-waist.

#### CULOTTE

- Relaxed fit
- High waisted with sash accent
- Cropped length

PAIR: Fitted bodysuit or top, Blazer, slides