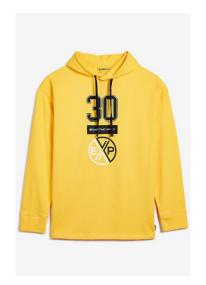

### BRAND THAT UNITES

STREET. SPORT. ART. STYLE.

New yellow and olive colors, camo accents and refreshed graphics across street wear-inspired tees, hoodies and joggers.

**FLANNELS** 

The ultimate layering shirt for just about anything. Pair with jeans, chinos or joggers