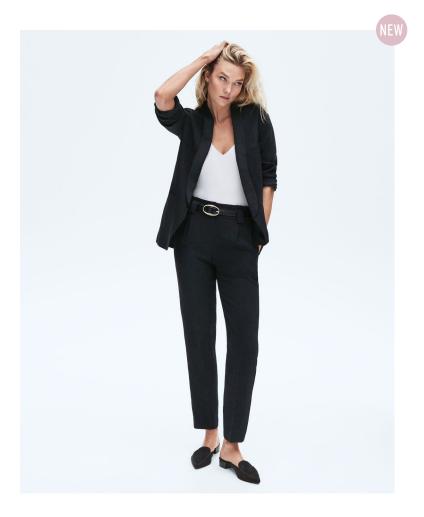

#### **BIG NIGHT OUT**

- Bold colors or sequins.
- Red/bold jumpsuits & dresses.
- New dress pant shapes paired with going out tops.

#### GALENTINE'S DAY/ DATE NIGHT

- Jean leggings
- Going out tops/Dressy tops
- Heels or booties
- Crossbody or belt bags

- Hyper Stretch JeansPrinted Short Sleeve Shirt
- Chinos

**BIG NIGHT OUT** 

- Performance suits
- Patterned shirts
- Ties