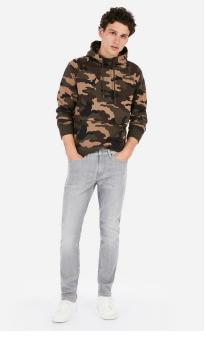

#### FOR HIM:

Utilitarian details, camo and neutral colors and street style-inspired fits make casual style for him that much cooler.

### BRAND THAT UNITES

STREET. SPORT. ART. STYLE.

New yellow and olive colors, camo accents and refreshed graphics across street wear-inspired tees, hoodies and joggers.

**FLANNELS** 

The ultimate layering shirt for just about anything. Pair with jeans, chinos or joggers