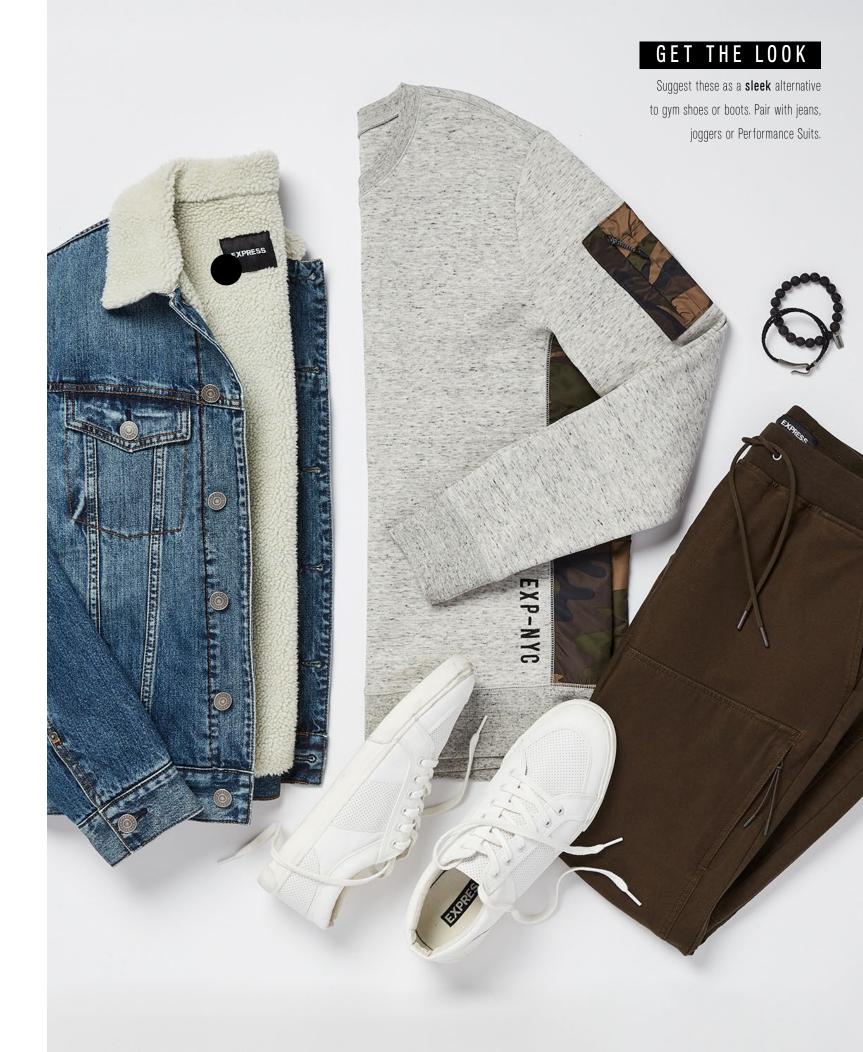

### BRAND THAT UNITES

STREET. SPORT. ART. STYLE.

New yellow and olive colors, camo accents and refreshed graphics across street wear-inspired tees, hoodies and joggers.

**FLANNELS** 

The ultimate layering shirt for just about anything. Pair with jeans, chinos or joggers