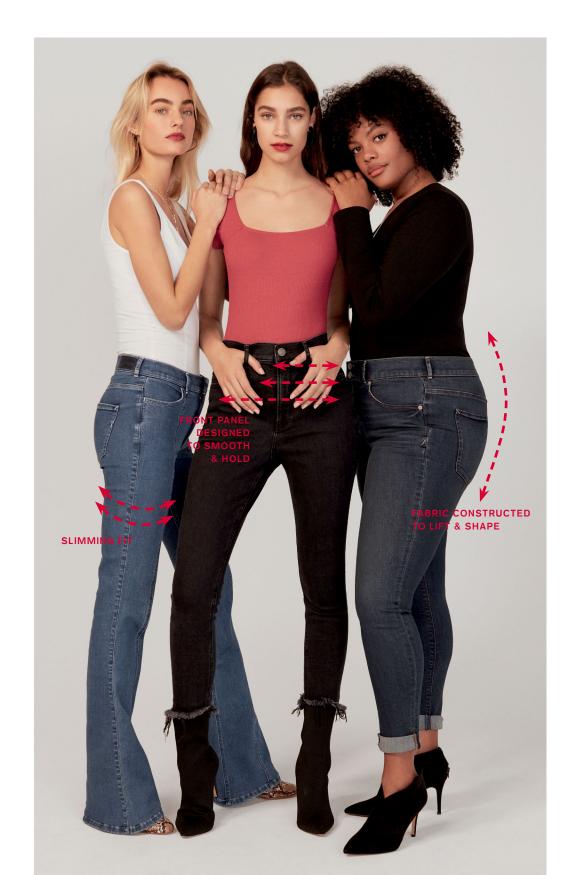

## DENIMPERFECT

DESIGNED TO FIT, FLEX & FLATTER

RAINBOW BRIGHT

Most women are still most comfortable in jean leggings. But there must be a new reason to buy a pair. We are having success in side stripes, button fronts and new details that keep them relevant. Retro-inspired stripes and rainbow accents across sweaters, tees and jeans. Pairs well with Jeans Perfect jeans in new shapes.

TRY ON

If you're new or haven't tried on our new jeans, now's the time to do so. Pick out for your favorite pair of jeans and let customers know why you love them to use as a talking point.