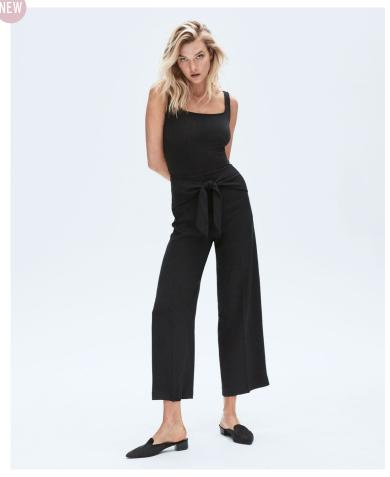

## THE PANTS FOR RIGHT NOW

The new pant shapes to try for spring: Culotte, Wide leg, and Sash-waist.

#### CULOTTE

- Relaxed fit
- High waisted with sash accent
- Cropped length

PAIR: Fitted bodysuit or top, Blazer, slides